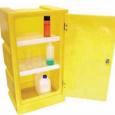

# ♦ Justrite.

Justrite is the leading source of storage, handling and security products including fire prevention safety equipment for hazardous materials, environmental protection spill containment devices, and specialized storage products.

Safety Cabinets Designed to store flammable liquids, corrosives, pesticides and other hazardous materials.

Justrite Safety Cans Justrite safety cans and containers offer safe storage for flammable liquids for workplace environments.