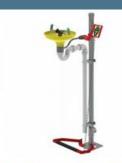

#### **OUTDOOR SAFETY SHOWERS**

1500L tank fed safety shower - immersion heated

350L tank fed safety shower - immersion heated

 $\ge$ 

Polar safety shower within insulated cubicle

Trace tape heated safety shower with ABS closed bowl eye wash

#### WASHES

Wall mounted ABS closed bowl eye wash

#### MOBILE SAFETY SHOWERS

Wall mounted stainless steel open bowl eye wash

Pedestal mounted eye wash with ABS open bowl

Pedestal mounted eye wash with GRP closed bowl

Mobile self-contained safety shower with eye wash - 114 litre