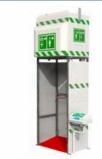

#### **OUTDOOR SAFETY SHOWERS**

1500L tank fed safety shower - immersion heated

350L tank fed safety shower - immersion heated

 $\ge$ 

Polar safety shower within insulated cubicle

Trace tape heated safety shower with ABS closed bowl eye wash