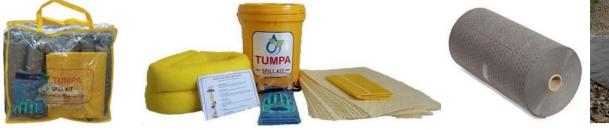

## Spill kits

# Do you have a high risk of spills?

Designed to clean up spills in any high-risk area, our spill kits have everything you need to absorb and contain all kinds of spills. Spill kit refills are also available.