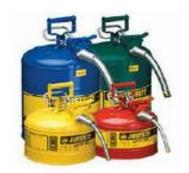

# ♦ Justrite.

Justrite is the leading source of storage, handling and security products including fire prevention safety equipment for hazardous materials, environmental protection spill containment devices, and specialized storage products.

Safety Cabinets Designed to store flammable liquids, corrosives, pesticides and other hazardous materials.

Justrite Safety Cans Justrite safety cans and containers offer safe storage for flammable liquids for workplace environments.