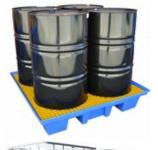

# **Quickbund Portable Bunding**

The Australian made Quickbund Portable Bunding System provides a safe and secure area for dealing with a wide range of liquids including acids, caustics, oils & fuels.

Manufactured from heavy duty XR-5, the highfrequency welded seams ensure no leaking and provide maximum strength.

The fold down walls allow for vehicle and forklift access.

The Quickbund can be erected in seconds without the need for tools. Simply position and unfold.

The Quickbund can be built to your meet your specific requirements.

Because it is so lightweight and portable, the Quickbund is ideal for all field applications including drill rigs, generators, refuelling & transformers.

The Quickbund can be fitted with a portable oil/water filter for outdoor use.

| Quickbund Portable Bunding |              |          |               |        |
|----------------------------|--------------|----------|---------------|--------|
| Item Code                  | Dimensions   | Capacity | Pack Size     | Weight |
| TSS0B1                     | 1.9x1.9x0.3m | 1,000L   | 600x700x100mm | 10kg   |
| TSS0B2                     | 2.5x2.5x0.3m | 2,000L   | 700x700x100mm | 20kg   |
| TSS0B3                     | 4.1x2.5x0.3m | 3,000L   | 700x700x150mm | 26kg   |
| TSS0B4                     | 3.2x1.9x0.3m | 1,800L   | 700x700x100mm | 19kg   |
| TSS0B5                     | 3.2x3.2x0.3m | 3,000L   | 700x700x150mm | 26kg   |
| TSS0B6                     | 8.5x4.5x0.3m | 11,400L  | 800x900x300mm | 67kg   |
| TSS0B7                     | 10x5x0.3m    | 15,000L  | 800x900x350mm | 75kg   |
| TSS0B8                     | 15x5.5x0.3m  | 24,700L  | 800x900x400mm | 86kg   |
| TSSQB9                     | 5x5x0.3m     | 7,500L   | 700x800x200mm | 45kg   |
| TSS0B10                    | 4.1x4.1x0.3m | 5,000L   | 700x700x150mm | 32kg   |