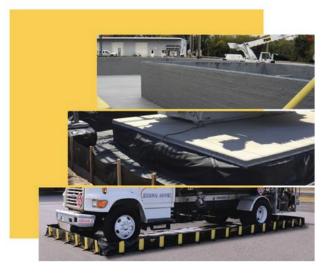

# **Quickbund Portable Bunding**

The Australian made Quickbund Portable Bunding System provides a safe and secure area for dealing with a wide range of liquids including acids, caustics, oils & fuels.

Manufactured from heavy duty XR-5, the highfrequency welded seams ensure no leaking and provide maximum strength.

The fold down walls allow for vehicle and forklift access.

The Quickbund can be erected in seconds without the need for tools. Simply position and unfold.

The Quickbund can be built to your meet your specific requirements.

Because it is so lightweight and portable, the Quickbund is ideal for all field applications including drill rigs, generators, refuelling & transformers.

The Quickbund can be fitted with a portable oil/water filter for outdoor use.