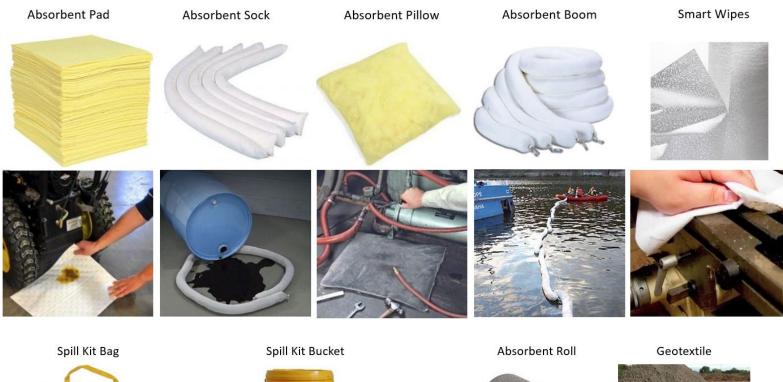

## Absorbents

#### For effective spill clean-up and containment.

Use our range of absorbents to clean up and contain a huge range of spills – from oils to hazardous waste. The absorbents range includes powdered absorbents, pads, socks, booms, and wipes.