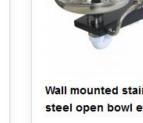

#### MOBILE SAFETY SHOWERS

Wall mounted stainless steel open bowl eye wash

Pedestal mounted eye wash with ABS open bowl

Pedestal mounted eye wash with GRP closed bowl

Mobile self-contained safety shower with eye wash - 114 litre