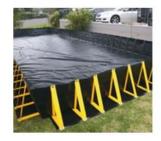

# **Quickbund Portable Bunding**

The Australian made Quickbund Portable Bunding System provides a safe and secure area for dealing with a wide range of liquids including acids, caustics, oils & fuels.

Manufactured from heavy duty XR-5, the highfrequency welded seams ensure no leaking and provide maximum strength.

The fold down walls allow for vehicle and forklift access.

The Quickbund can be erected in seconds without the need for tools. Simply position and unfold.

The Quickbund can be built to your meet your specific requirements.

Because it is so lightweight and portable, the Quickbund is ideal for all field applications including drill rigs, generators, refuelling & transformers.

The Quickbund can be fitted with a portable oil/water filter for outdoor use.