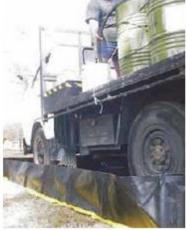

# **Quickbund Portable Bunding**

The Australian made Quickbund Portable Bunding System provides a safe and secure area for dealing with a wide range of liquids including acids, caustics, oils & fuels.

Manufactured from heavy duty XR-5, the highfrequency welded seams ensure no leaking and provide maximum strength.

The fold down walls allow for vehicle and forklift access.

The Quickbund can be erected in seconds without the need for tools. Simply position and unfold.

The Quickbund can be built to your meet your specific requirements.

Because it is so lightweight and portable, the Quickbund is ideal for all field applications including drill rigs, generators, refuelling & transformers.

The Quickbund can be fitted with a portable oil/water filter for outdoor use.