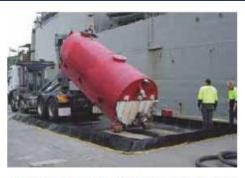

# **Quickbund Portable Bunding**

The Australian made Quickbund Portable Bunding System provides a safe and secure area for dealing with a wide range of liquids including acids, caustics, oils & fuels.

Manufactured from heavy duty XR-5, the highfrequency welded seams ensure no leaking and provide maximum strength.

The fold down walls allow for vehicle and forklift access.

The Quickbund can be erected in seconds without the need for tools. Simply position and unfold.

The Quickbund can be built to your meet your specific requirements.

Because it is so lightweight and portable, the Quickbund is ideal for all field applications including drill rigs, generators, refuelling & transformers.

The Quickbund can be fitted with a portable oil/water filter for outdoor use.