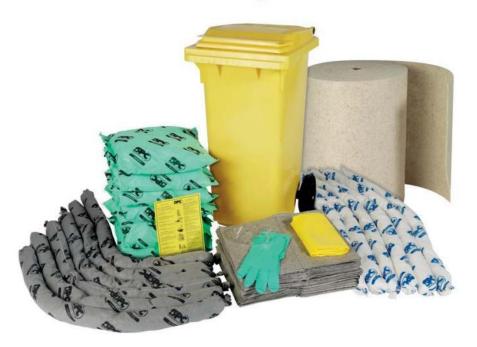

## Spill kits

# Do you have a high risk of spills?

Designed to clean up spills in any high-risk area, our spill kits have everything you need to absorb and contain all kinds of spills. Spill kit refills are also available.