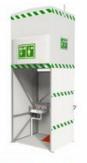

# ♦ Justrite.

Justrite is the leading source of storage, handling and security products including fire prevention safety equipment for hazardous materials, environmental protection spill containment devices, and specialized storage products.

Safety Cabinets Designed to store flammable liquids, corrosives, pesticides and other hazardous materials.

Justrite Safety Cans Justrite safety cans and containers offer safe storage for flammable liquids for workplace environments.