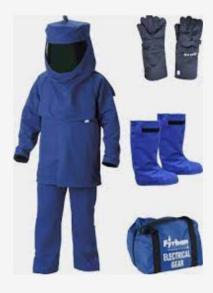

**Fire Protective Suit** 

Arc Flash Electric Suit

Coverall

Particulate Respirator

Sealed Seam Coverall