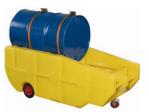

#### MOBILE SAFETY SHOWERS

Wall mounted stainless steel open bowl eye wash

Pedestal mounted eye wash with ABS open bowl

Pedestal mounted eye wash with GRP closed bowl

Mobile self-contained safety shower with eye wash - 114 litre

Mobile self-contained safety shower with eye wash and heated jacket -

Mobile self-contained safety shower with eye wash and insulated jacket -

Mobile self-contained heated safety shower - 1200 litre