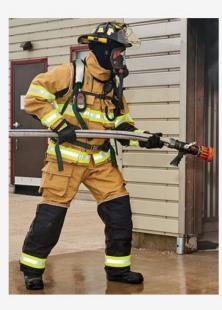

**Fire Protective Suit** 

Arc Flash Electric Suit

Coverall

Particulate Respirator

Sealed Seam Coverall