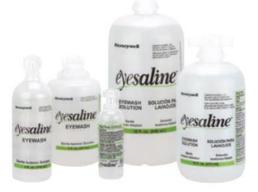

# World Leader in Emergency Eye Care

Fendall 2000

Fendall Pure Flow 1000

Fendall Porta Stream II + III

Fendall Porta Stream I

Fendall Flash Food

**Eyesaline Wall Station** 

**Eyesaline Eyewash Bottles** 