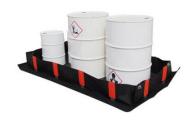

# **Quickbund Portable Bunding**

The Australian made Quickbund Portable Bunding System provides a safe and secure area for dealing with a wide range of liquids including acids, caustics, oils & fuels.

Manufactured from heavy duty XR-5, the highfrequency welded seams ensure no leaking and provide maximum strength.

The fold down walls allow for vehicle and forklift access.

The Quickbund can be erected in seconds without the need for tools. Simply position and unfold.

The Quickbund can be built to your meet your specific requirements.

Because it is so lightweight and portable, the Quickbund is ideal for all field applications including drill rigs, generators, refuelling & transformers.

The Quickbund can be fitted with a portable oil/water filter for outdoor use.