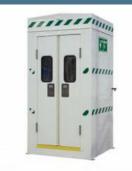

#### **OUTDOOR SAFETY SHOWERS**

1500L tank fed safety shower - immersion heated

350L tank fed safety shower - immersion heated

 $\ge$ 

Polar safety shower within insulated cubicle

Trace tape heated safety shower with ABS closed bowl eye wash