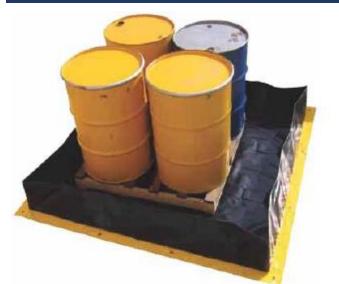

## Containment

#### Need to stop the spread?

Our range of spill containment hardware products can keep rapidly spreading spills under control, as well as contain leaks within a specified area.