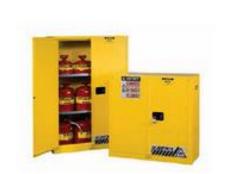

# ♦ Justrite.

Justrite is the leading source of storage, handling and security products including fire prevention safety equipment for hazardous materials, environmental protection spill containment devices, and specialized storage products.

Safety Cabinets Designed to store flammable liquids, corrosives, pesticides and other hazardous materials.

Justrite Safety Cans Justrite safety cans and containers offer safe storage for flammable liquids for workplace environments.