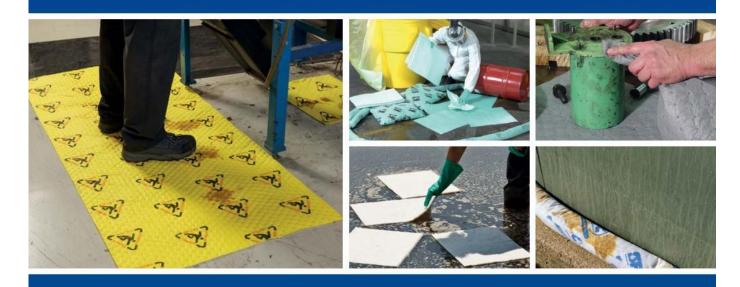

# **Sorbents & Spill Control**

**Fighting spills effectively** 

## Need help with a spill?

Whether it be mopping up small volumes of liquid, containing the environmental threat of petrol spills, or preparing for hazardous situations — it is essential to optimise the way your company handles spills and accidents.

## Absorbents

#### For effective spill clean-up and containment.

Use our range of absorbents to clean up and contain a huge range of spills – from oils to hazardous waste. The absorbents range includes powdered absorbents, pads, socks, booms, and wipes.

## Spill kits

# Do you have a high risk of spills?

Designed to clean up spills in any high-risk area, our spill kits have everything you need to absorb and contain all kinds of spills. Spill kit refills are also available.

## Containment

#### Need to stop the spread?

Our range of spill containment hardware products can keep rapidly spreading spills under control, as well as contain leaks within a specified area.