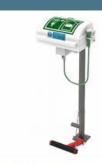

#### MOBILE SAFETY SHOWERS

Wall mounted stainless steel open bowl eye wash

Pedestal mounted eye wash with ABS open bowl

Pedestal mounted eye wash with GRP closed bowl

Mobile self-contained safety shower with eye wash - 114 litre

Mobile self-contained safety shower with eye wash and heated jacket -

Mobile self-contained safety shower with eye wash and insulated jacket -

Mobile self-contained heated safety shower - 1200 litre