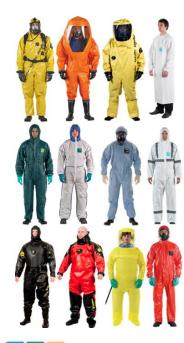

#### **BODY PROTECTION**

Gas & Vapor Liquid Spray & Splash Particulate or Low Hazard Ventilated/Air Fed Chemical Flame Retardant

Diving

**Fire Protective Suit** 

Arc Flash Electric Suit

Coverall

Particulate Respirator

Sealed Seam Coverall